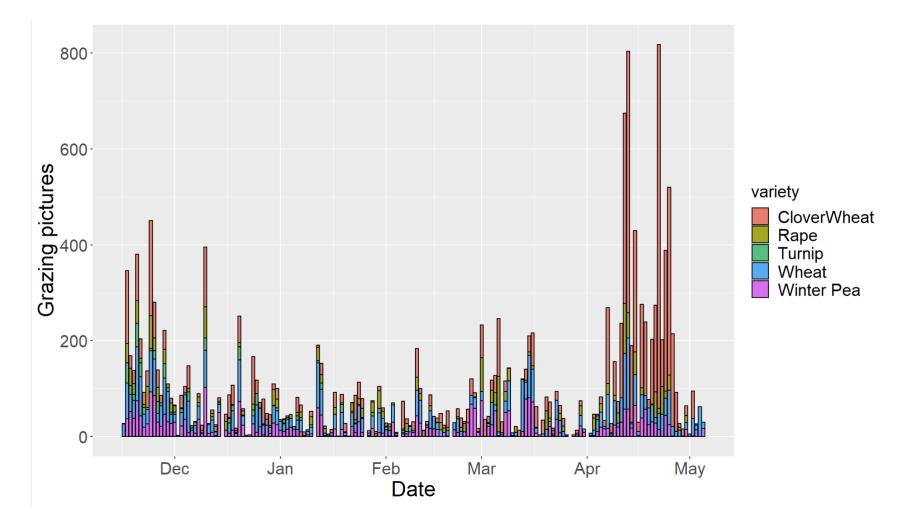

#### Deer activity results

- Deer activity highest in clover/wheat plots in April when rapid growth in clovers occurred
- Likely due to great biomass production and presence of high protein crimson clover.