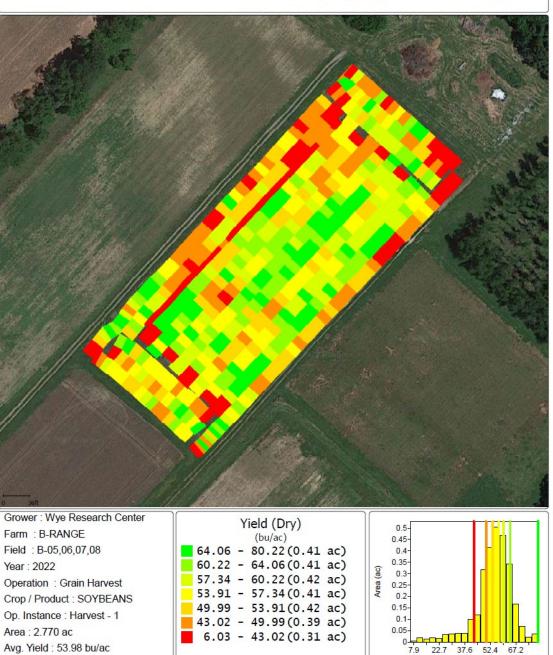

# Soybean harvest results inconclusive

- Due to planting limitations, cover crops senesced before planting.
- Planting was not into green cover crops limiting efficacy
- Harvesting equipment did not capture any variation
- Nitrogen-fixing or other effects of cover crops were not noticeable in harvest data

Grain Harvest 2022 - B-05,06,07,08(SOYBEANS)

Avg. Moisture : 12.04 %