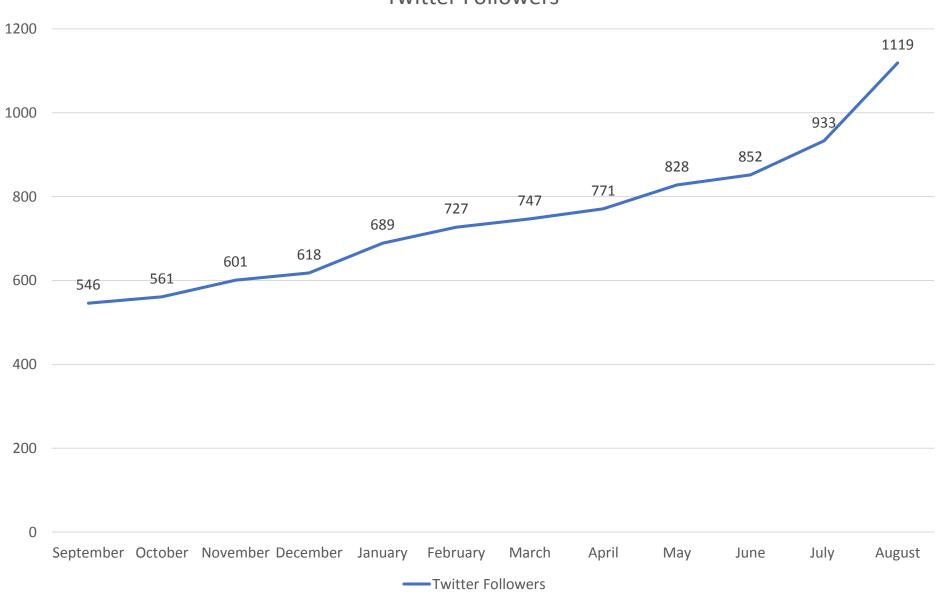

#### **Followers**

Total Increase: 48.7%

## Social Analysis

- Overall ILSoyAdvisor Twitter followership increased by 48.7%
- Experienced consistent spikes in engagements and impressions surrounding the ILSoyAdvisor winter events and the Push for 1,000 engagement campaign in the summer.
- Strategic use of "#" hashtags that are mainstream in the industry and among growers continues to place our content at the forefront of our target audiences, participating in their conversations and positioning ISA as a thought leader.
- This was a highly successful year for increased brand awareness and brand engagement via the ILSoyAdvisor twitter account, and we look forward to continual growth for this brand by way of this platform in FY19.