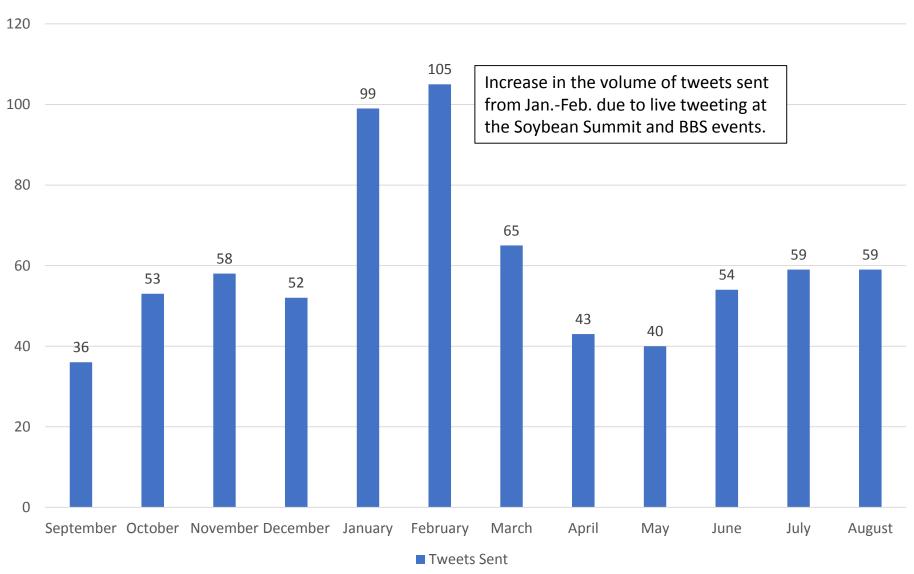

#### Tweets Sent

Total: 723

## Social Analysis

- Overall ILSoyAdvisor Twitter followership increased by 48.7%
- Experienced consistent spikes in engagements and impressions surrounding the ILSoyAdvisor winter events and the Push for 1,000 engagement campaign in the summer.
- Strategic use of "#" hashtags that are mainstream in the industry and among growers continues to place our content at the forefront of our target audiences, participating in their conversations and positioning ISA as a thought leader.
- This was a highly successful year for increased brand awareness and brand engagement via the ILSoyAdvisor twitter account, and we look forward to continual growth for this brand by way of this platform in FY19.