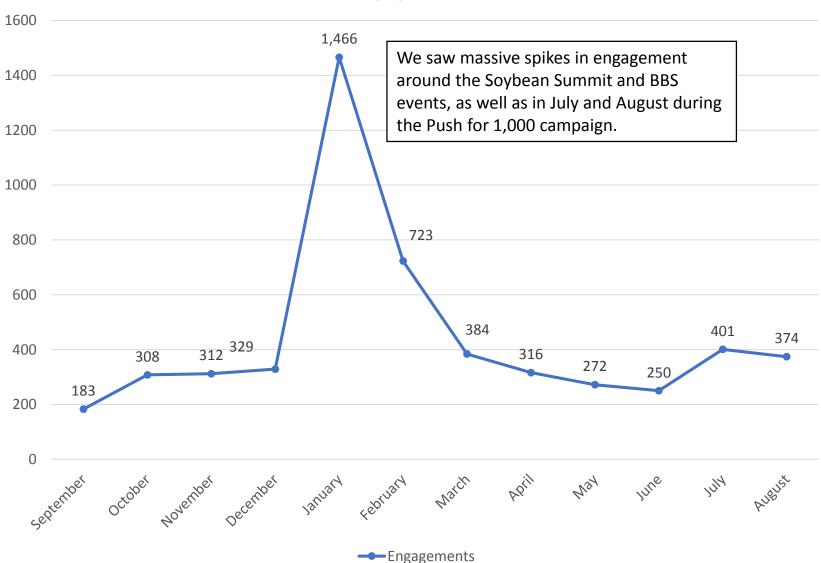

## Engagements

Avg. Engagement Rate: 1.42%

## Social Analysis

- Overall ILSoyAdvisor Twitter followership increased by 48.7%
- Experienced consistent spikes in engagements and impressions surrounding the ILSoyAdvisor winter events and the Push for 1,000 engagement campaign in the summer.
- Strategic use of "#" hashtags that are mainstream in the industry and among growers continues to place our content at the forefront of our target audiences, participating in their conversations and positioning ISA as a thought leader.
- This was a highly successful year for increased brand awareness and brand engagement via the ILSoyAdvisor twitter account, and we look forward to continual growth for this brand by way of this platform in FY19.