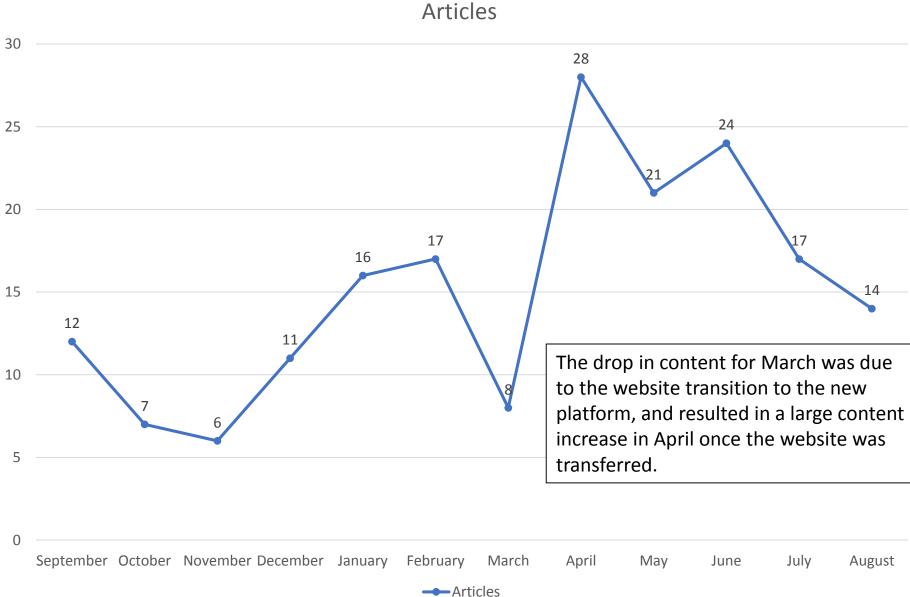

ents

Avg. Engagement Rate: 1.42%





## Social Analysis

- Overall ILSoyAdvisor Twitter followership increased by 48.7%
- Experienced consistent spikes in engagements and impressions surrounding the ILSoyAdvisor winter events and the Push for 1,000 engagement campaign in the summer.
- Strategic use of "#" hashtags that are mainstream in the industry and among growers continues to place our content at the forefront of our target audiences, participating in their conversations and positioning ISA as a thought leader.
- This was a highly successful year for increased brand awareness and brand engagement via the ILSoyAdvisor twitter account, and we look forward to continual growth for this brand by way of this platform in FY19.

# Website Analytics

Total ILSoyAdvisor content: 181 articles



## **FY18 Total Pageviews**

 Pageviews is the total number of pages viewed. Repeated views of a single page are counted.

• Q1: 17,467 Pageviews

• Q2: 15,268 Pageviews

• Q3: 6,764 Pageviews

• Q4: 12,736 Pageviews

#### **FY18 Average Session Duration**

 The average amount of time users spent viewing a specified page or screen, or set of pages or screens.

• Q1: 0.56 seconds

• Q2: 0.71 seconds

• Q3: 0.70 seconds

• Q4: 0.97 seconds

#### FY18 Total Users

 Users that have had at least one session within the selected date range. Includes both new and returning users.

• Q1: 10,243 users

• Q2: 7,755 users

• Q3: 7,119 users

• Q4: 5,200 users

## FY18 Q4 Top 5 Pages

- 1. Homepage
  - 1,048 views
- 2. /on-farm/ilsoyadvisor/weed-management
  - 499 views
- 3. /on-farm/ilsoyadvisor/agr