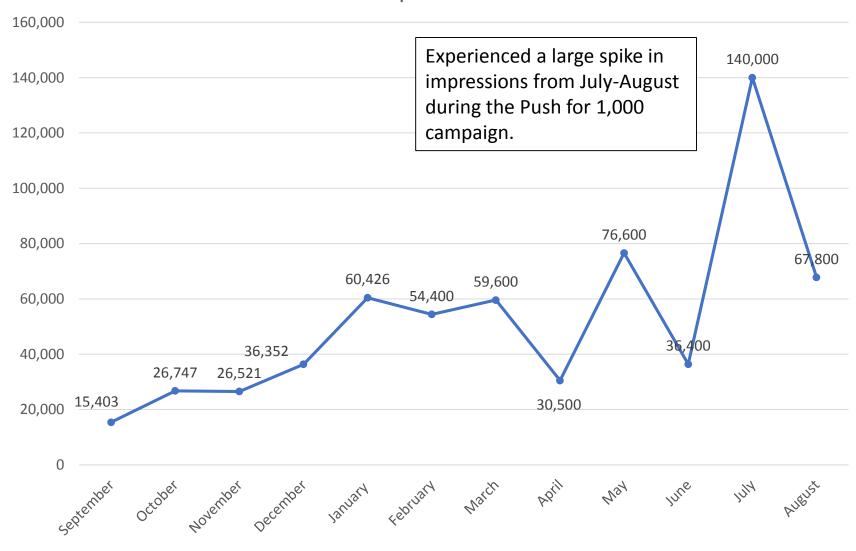

#### **Impressions**

Total: 630.9K Impressions

Avg. 1.9K Impressions per day

#### **Impressions**

**—**Impressions

## Social Analysis

- Overall ILSoyAdvisor Twitter followership increased by 48.7%
- Experienced consistent spikes in engagements and impressions surrounding the ILSoyAdvisor winter events and the Push for 1,000 engagement campaign in the summer.
- Strategic use of "#" hashtags that are mainstream in the industry and among growers continues to place our content at the forefront of our target audiences, participating in their conversations and positioning ISA as a thought leader.
- This was a highly successful year for increased brand awareness and brand engagement via the ILSoyAdvisor twitter account, and we look forward to continual growth for this brand by way of this platform in FY19.